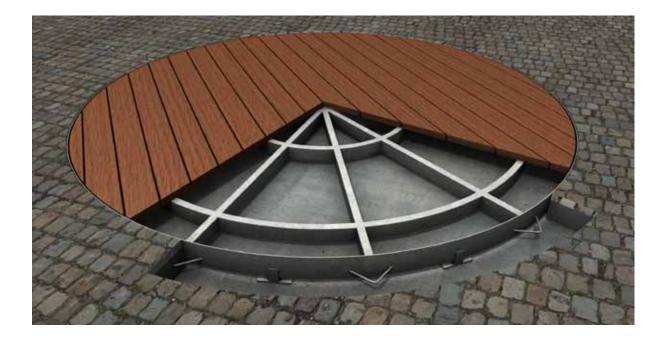

**Brief Description:** This rotating car turntable is the perfect parking solution for any sedan or 4WD vehicle. In fact, difficult parking in limited spaces is now as easy as the press of a button. This motorised turntable will quietly rotate your cars up to 360° and remote controls are available for all models. Your parking problems will be solved and this beautiful hardwood timber finish, made from sustainably harvested forest is hard working, hardwearing and durable in everyday use.