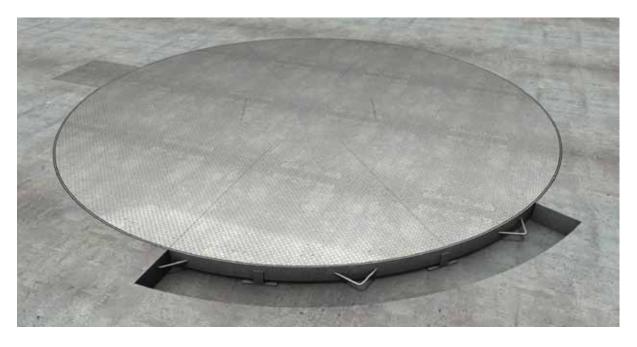

Turntable Diameter: 4.8m

Turntable Capacity: 4.0 ton

Frame Finish: Hot dipped galvanised

Deck Finish: Galvanised chequerplate

**Turntable Controls:** Motorised as standard, forward/reverse with manual push button and remote control.

**Brief Description:** This rotating car turntable is the perfect parking solution for any sedan or 4WD vehicle. In fact, difficult parking in limited spaces is now as easy as the press of a button. This motorised turntable will quietly rotate your cars up to 360° and remote controls are available for all models. Your parking problems will be solved and a galvanised finish gives you a hardwearing framework that will stay rust-free.