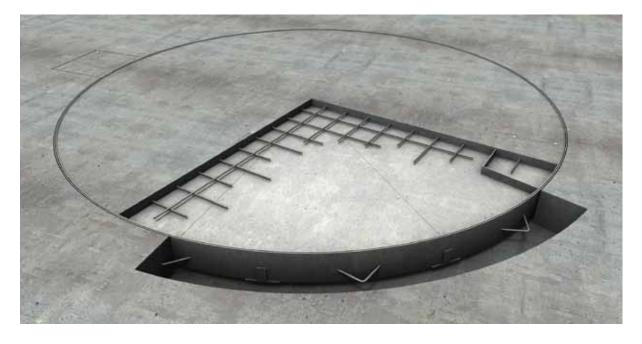

## **VT-30**

Turntable Diameter: 4.5m

Turntable Capacity: 4.0 ton

Frame Finish: Hot dipped galvanised

**Deck Finish:** 100mm Provision for concrete

Turntable Controls: Motorised as standard, forward/reverse with manual push button and remote control.

**Brief Description:** This rotating car turntable is the perfect parking solution for any sedan or 4WD vehicle. In fact, difficult parking in limited spaces is now as easy as the press of a button. This motorised turntable will quietly rotate your cars up to 360° and remote controls are available for all models. A parking solution that is also beautiful to look at, the concrete finish can be customised to blend into the surrounding environment.