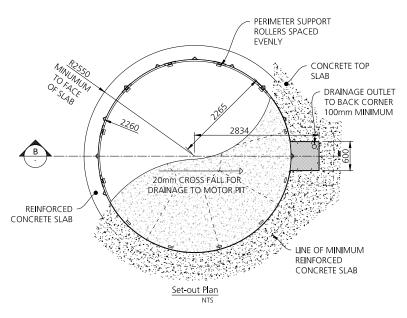

## **VT-30**

Turntable Diameter: 4.5m

Turntable Capacity: 4.0 ton

Frame Finish: Hot dipped galvanised

**Deck Finish:** 100mm Provision for concrete

Turntable Controls: Motorised as standard, forward/reverse with manual push button and remote control.

**Brief Description:** This rotating car turntable is the perfect parking solution for any sedan or 4WD vehicle. In fact, difficult parking in limited spaces is now as easy as the press of a button. This motorised turntable will quietly rotate your cars up to 360° and remote controls are available for all models. A parking solution that is also beautiful to look at, the concrete finish can be customised to blend into the surrounding environment.

© Copyright Spacepark Global Pty Ltd. Please note that by using this drawing in any format, you accept that Spacepark owns the copyright. You are licensed to use this drawing for any Spacepark turntable on which Spacepark are tendering, and you shall not knowingly allow others to copy this drawing. Obtain appropriate licences from Spacepark if you (or anyone employed or engaged by you) intend to use the intellectual property rights of Spacepark in performing your obligations under any contract. Spacepark reserves the right to amend specifications without notice for product improvement.