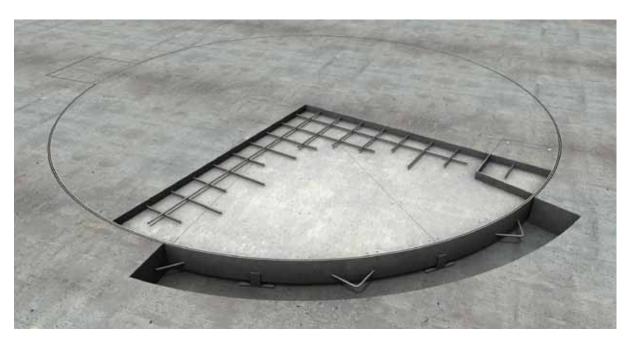

Turntable Diameter: 4.5m

Turntable Capacity: 4.0 ton

Frame Finish: Hot dipped galvanised

Deck Finish: 75mm Provision for concrete

**Turntable Controls:** Motorised as standard, forward/reverse with manual push button and remote control.