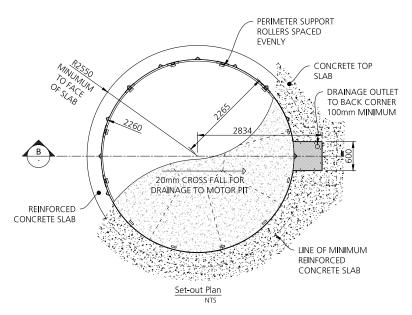

Turntable Diameter: 4.5m

Turntable Capacity: 4.0 ton

Frame Finish: Hot dipped galvanised

Deck Finish: 75mm Provision for concrete

**Turntable Controls:** Motorised as standard, forward/reverse with manual push button and remote control.

© Copyright Spacepark Global Pty Ltd. Please note that by using this drawing in any format, you accept that Spacepark owns the copyright. You are licensed to use this drawing for any Spacepark turntable on which Spacepark are tendering, and you shall not knowingly allow others to copy this drawing. Obtain appropriate licences from Spacepark if you (or anyone employed or engaged by you) intend to use the intellectual property rights of Spacepark in performing your obligations under any contract. Spacepark reserves the right to amend specifications without notice for product improvement.