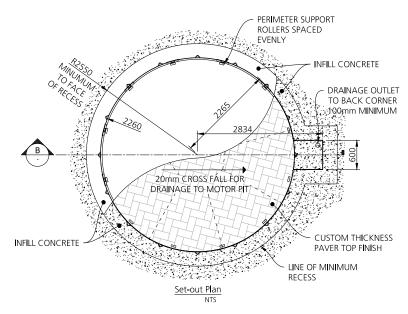

## **VT-28**

Turntable Diameter: 4.5m

Turntable Capacity: 4.0 ton

Frame Finish: Hot dipped galvanised

Deck Finish: Custom paver depth provision

Turntable Controls: Motorised as standard, forward/reverse with manual push button and remote control.

**Brief Description**: This rotating car turntable is the perfect parking solution for any sedan or 4WD vehicle. In fact, difficult parking in limited spaces is now as easy as the press of a button. This motorised turntable will quietly rotate your cars up to 360° and remote controls are available for all models. A parking solution that is also beautiful to look at, the paver finish can be customised to blend into the surrounding environment or become a feature of your design.