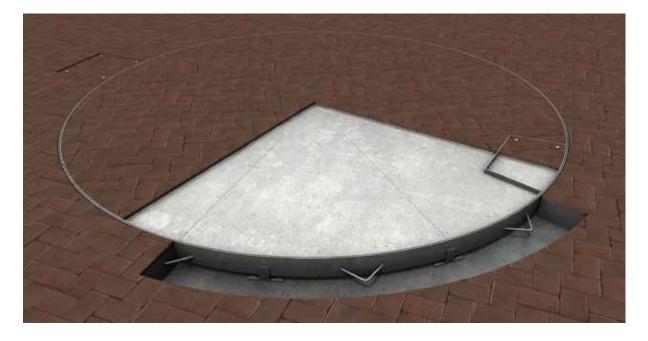

## **VT-28**

Turntable Diameter: 4.5m

Turntable Capacity: 4.0 ton

Frame Finish: Hot dipped galvanised

Deck Finish: Custom paver depth provision

Turntable Controls: Motorised as standard, forward/reverse with manual push button and remote control.

**Brief Description**: This rotating car turntable is the perfect parking solution for any sedan or 4WD vehicle. In fact, difficult parking in limited spaces is now as easy as the press of a button. This motorised turntable will quietly rotate your cars up to 360° and remote controls are available for all models. A parking solution that is also beautiful to look at, the paver finish can be customised to blend into the surrounding environment or become a feature of your design.