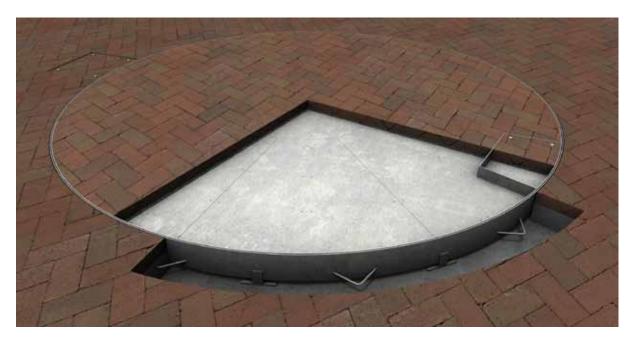

**Brief Description:** This rotating car turntable is the perfect parking solution for any sedan or 4WD vehicle. In fact, difficult parking in limited spaces is now as easy as the press of a button. This motorised turntable will quietly rotate your cars up to 360° and remote controls are available for all models. A parking solution that is also beautiful to look at, the paver finish can be customised to blend into the surrounding environment or become a feature of your design.