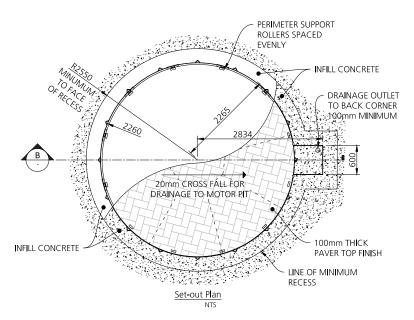

Turntable Diameter: 4.5m

Turntable Capacity: 4.0 ton

Frame Finish: Hot dipped galvanised

**Deck Finish:** 100mm Provision for pavers

**Turntable Controls:** Motorised as standard, forward/reverse with manual push button and remote control.

**Brief Description:** This rotating car turntable is the perfect parking solution for any sedan or 4WD vehicle. In fact, difficult parking in limited spaces is now as easy as the press of a button. This motorised turntable will quietly rotate your cars up to 360° and remote controls are available for all models. A parking solution that is also beautiful to look at, the paver finish can be customised to blend into the surrounding environment or become a feature of your design.