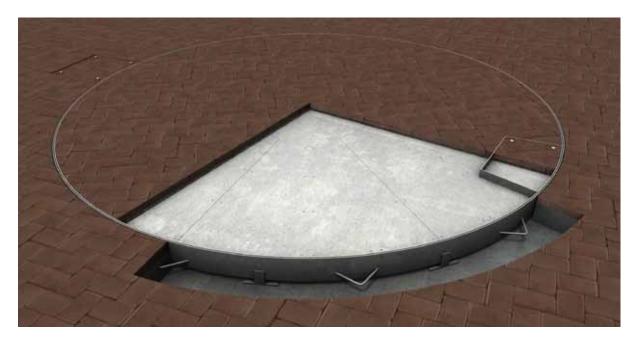

**Brief Description:** This rotating car turntable is the perfect parking solution for any sedan or 4WD vehicle. In fact, difficult parking in limited spaces is now as easy as the press of a button. This motorised turntable will quietly rotate your cars up to 360° and remote controls are available for all models. A parking solution that is also beautiful to look at, the paver finish can be customised to blend into the surrounding environment or become a feature of your design.