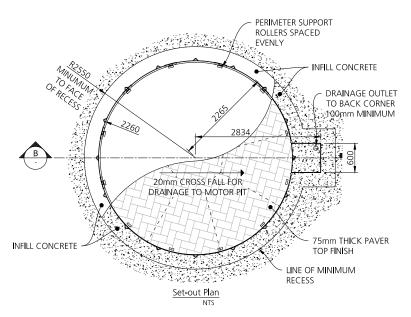

Turntable Diameter: 4.5m

Turntable Capacity: 4.0 ton

Frame Finish: Hot dipped galvanised

**Deck Finish:** 75mm Provision for pavers

**Turntable Controls:** Motorised as standard, forward/reverse with manual push button and remote control.

**Brief Description:** This rotating car turntable is the perfect parking solution for any sedan or 4WD vehicle. In fact, difficult parking in limited spaces is now as easy as the press of a button. This motorised turntable will quietly rotate your cars up to 360° and remote controls are available for all models. A parking solution that is also beautiful to look at, the paver finish can be customised to blend into the surrounding environment or become a feature of your design.