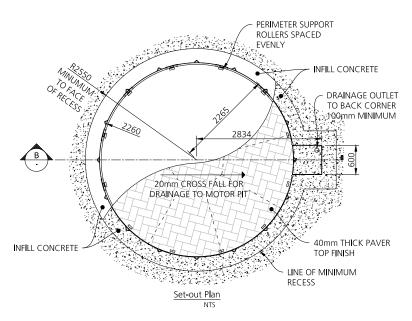

Turntable Diameter: 4.5m

Turntable Capacity: 4.0 ton

Frame Finish: Hot dipped galvanised

**Deck Finish:** 40mm Provision for pavers

**Turntable Controls:** Motorised as standard, forward/reverse with manual push button and remote control.