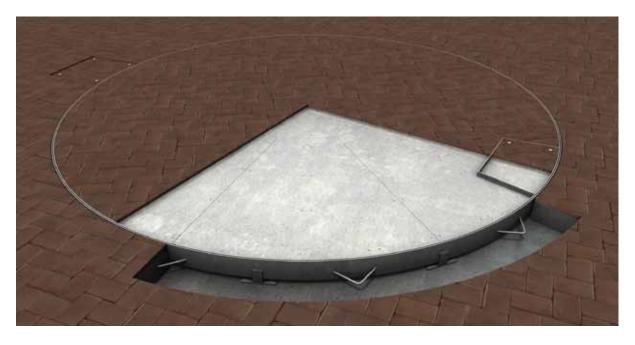

**Brief Description:** This rotating car turntable is the perfect parking solution for any sedan or 4WD vehicle. In fact, difficult parking in limited spaces is now as easy as the press of a button. This motorised turntable will quietly rotate your cars up to 360° and remote controls are available for all models. A parking solution that is also beautiful to look at, the paver finish can be customised to blend into the surrounding environment or become a feature of your design.