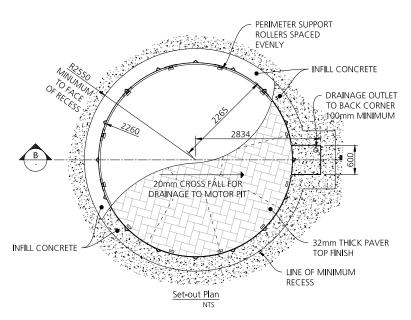

Turntable Diameter: 4.5m

Turntable Capacity: 4.0 ton

Frame Finish: Hot dipped galvanised

Deck Finish: 32mm Provision for pavers

**Turntable Controls:** Motorised as standard, forward/reverse with manual push button

and remote control.

**Brief Description:** This rotating car turntable is the perfect parking solution for any sedan or 4WD vehicle. In fact, difficult parking in limited spaces is now as easy as the press of a button. This motorised turntable will quietly rotate your cars up to 360° and remote controls are available for all models. A parking solution that is also beautiful to look at, the paver finish can be customised to blend into the surrounding environment or become a feature of your design.