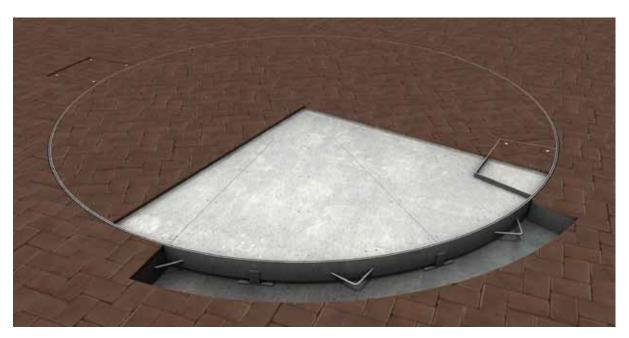

and remote control.

**Brief Description:** This rotating car turntable is the perfect parking solution for any sedan or 4WD vehicle. In fact, difficult parking in limited spaces is now as easy as the press of a button. This motorised turntable will quietly rotate your cars up to 360° and remote controls are available for all models. A parking solution that is also beautiful to look at, the paver finish can be customised to blend into the surrounding environment or become a feature of your design.