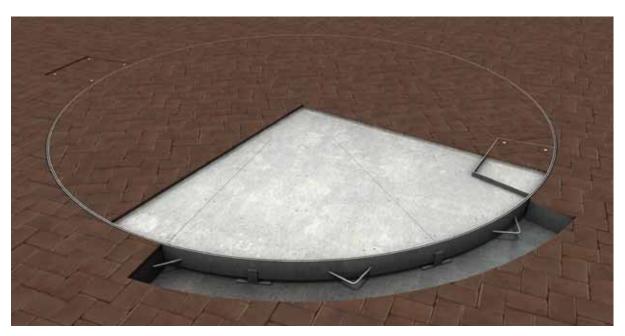

**Brief Description:** This rotating car turntable is the perfect parking solution for any sedan or 4WD vehicle. In fact, difficult parking in limited spaces is now as easy as the press of a button. This motorised turntable will quietly rotate your cars up to 360° and remote controls are available for all models. A parking solution that is also beautiful to look at, the tile finish can be customised to blend into the surrounding environment or become a feature of your design.