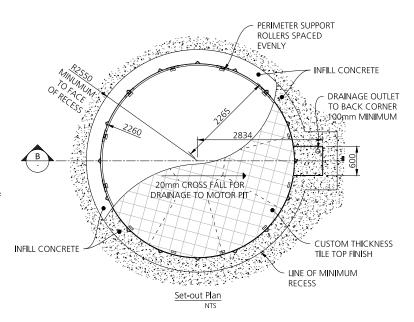

Turntable Diameter: 4.5m

Turntable Capacity: 4.0 ton

Frame Finish: Hot dipped galvanised

Deck Finish: Custom tile depth provision

**Turntable Controls:** Motorised as standard, forward/reverse with manual push button and remote control.

**Brief Description:** This rotating car turntable is the perfect parking solution for any sedan or 4WD vehicle. In fact, difficult parking in limited spaces is now as easy as the press of a button. This motorised turntable will quietly rotate your cars up to 360° and remote controls are available for all models. A parking solution that is also beautiful to look at, the tile finish can be customised to blend into the surrounding environment or become a feature of your design.