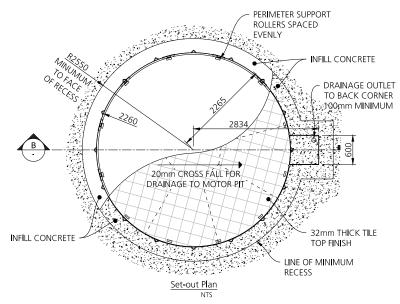

## **VT-21**

Turntable Diameter: 4.5m

Turntable Capacity: 4.0 ton

Frame Finish: Hot dipped galvanised

**Deck Finish:** 32mm Provision for tiles

Turntable Controls: Motorised as standard, forward/reverse with manual push button and remote control.

**Brief Description:** This rotating car turntable is the perfect parking solution for any sedan or 4WD vehicle. In fact, difficult parking in limited spaces is now as easy as the press of a button. This motorised turntable will quietly rotate your cars up to 360° and remote controls are available for all models. A parking solution that is also beautiful to look at, the tile finish can be customised to blend into the surrounding environment or become a feature of your design.