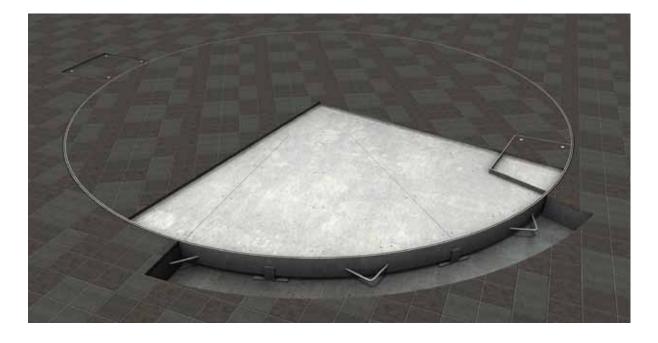

## **VT-21**

Turntable Diameter: 4.5m

Turntable Capacity: 4.0 ton

Frame Finish: Hot dipped galvanised

**Deck Finish:** 32mm Provision for tiles

Turntable Controls: Motorised as standard, forward/reverse with manual push button and remote control.

**Brief Description:** This rotating car turntable is the perfect parking solution for any sedan or 4WD vehicle. In fact, difficult parking in limited spaces is now as easy as the press of a button. This motorised turntable will quietly rotate your cars up to 360° and remote controls are available for all models. A parking solution that is also beautiful to look at, the tile finish can be customised to blend into the surrounding environment or become a feature of your design.