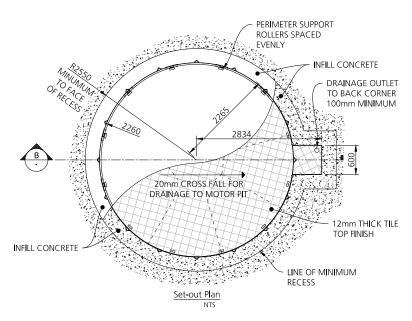

Turntable Diameter: 4.5m

Turntable Capacity: 4.0 ton

Frame Finish: Hot dipped galvanised

Deck Finish: 12mm Provision for tiles

**Turntable Controls:** Motorised as standard, forward/reverse with manual push button and remote control.

**Brief Description:** This rotating car turntable is the perfect parking solution for any sedan or 4WD vehicle. In fact, difficult parking in limited spaces is now as easy as the press of a button. This motorised turntable will quietly rotate your cars up to 360° and remote controls are available for all models. A parking solution that is also beautiful to look at, the tile finish can be customised to blend into the surrounding environment or become a feature of your design.