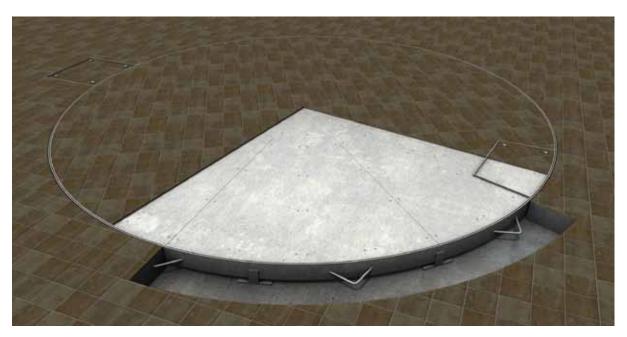

**Brief Description:** This rotating car turntable is the perfect parking solution for any sedan or 4WD vehicle. In fact, difficult parking in limited spaces is now as easy as the press of a button. This motorised turntable will quietly rotate your cars up to 360° and remote controls are available for all models. A parking solution that is also beautiful to look at, the tile finish can be customised to blend into the surrounding environment or become a feature of your design.