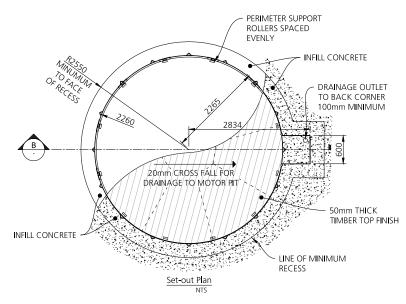

Turntable Diameter: 4.5m

Turntable Capacity: 4.0 ton

Frame Finish: Hot dipped galvanised

Deck Finish: Hardwood timber

**Turntable Controls:** Motorised as standard, forward/reverse with manual push button and remote control.

© Copyright Spacepark Global Pty Ltd. Please note that by using this drawing in any format, you accept that Spacepark owns the copyright. You are licensed to use this drawing for any Spacepark turntable on which Spacepark are tendering, and you shall not knowingly allow others to copy this drawing. Obtain appropriate licences from Spacepark if you (or anyone employed or engaged by you) intend to use the intellectual property rights of Spacepark in performing your obligations under any contract. Spacepark reserves the right to amend specifications without notice for product improvement.