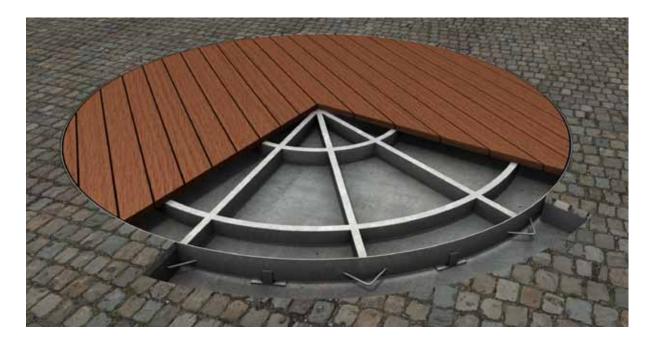

**Brief Description:** This rotating car turntable is the perfect parking solution for any sedan or 4WD vehicle. In fact, difficult parking in limited spaces is now as easy as the press of a button. This motorised turntable will quietly rotate your cars up to 360° and remote controls are available for all models. Your parking problems will be solved and this beautiful hardwood timber finish, made from sustainably harvested forest is hard working, hardwearing and durable in everyday use.