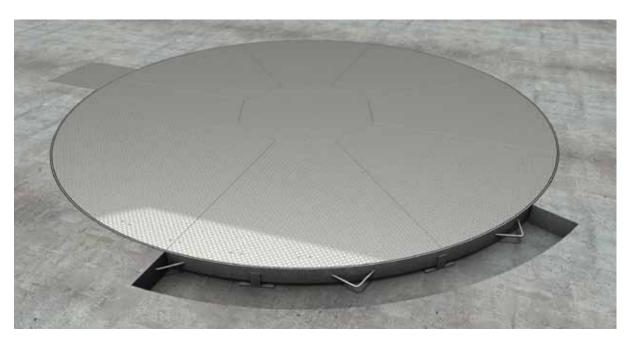

Turntable Diameter: 4.5m

Turntable Capacity: 4.0 ton

Frame Finish: Hot dipped galvanised

Deck Finish: Aluminium chequerplate

**Turntable Controls:** Motorised as standard, forward/reverse with manual push button and remote control.

**Brief Description:** This rotating car turntable is the perfect parking solution for any sedan or 4WD vehicle. In fact, difficult parking in limited spaces is now as easy as the press of a button. This motorised turntable will quietly rotate your cars up to 360° and remote controls are available for all models. Your parking problems will be solved with a beautiful aluminium finish that is also rust-proof.