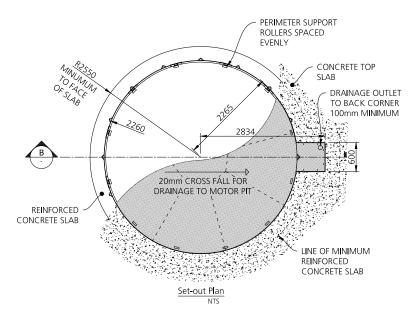

Turntable Diameter: 4.5m

Turntable Capacity: 4.0 ton

Frame Finish: Hot dipped galvanised

Deck Finish: Aluminium chequerplate

**Turntable Controls:** Motorised as standard, forward/reverse with manual push button and remote control.

**Brief Description:** This rotating car turntable is the perfect parking solution for any sedan or 4WD vehicle. In fact, difficult parking in limited spaces is now as easy as the press of a button. This motorised turntable will quietly rotate your cars up to 360° and remote controls are available for all models. Your parking problems will be solved with a beautiful aluminium finish that is also rust-proof.