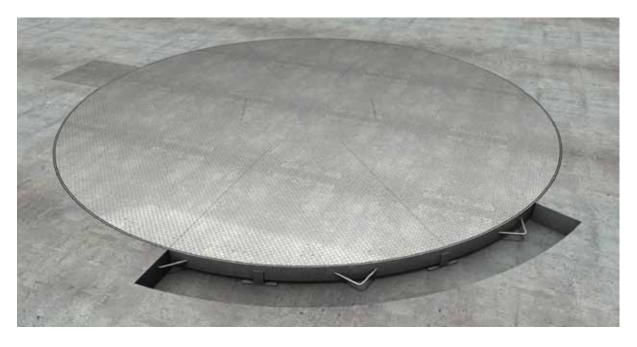

**Brief Description:** This rotating car turntable is the perfect parking solution for any sedan or 4WD vehicle. In fact, difficult parking in limited spaces is now as easy as the press of a button. This motorised turntable will quietly rotate your cars up to 360° and remote controls are available for all models. Your parking problems will be solved and a galvanised finish gives you a hardwearing framework that will stay rust-free.