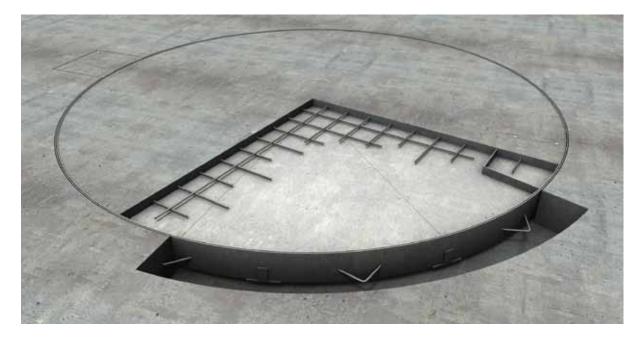

## **VT-16**

Turntable Diameter: 4.0m

Turntable Capacity: 4.0 ton

Frame Finish: Hot dipped galvanised

**Deck Finish:** 100mm provision for concrete

**Turntable Controls:** Motorised as standard, forward/reverse with manual push button and remote control.

**Brief Description:** This rotating car turntable is the perfect parking solution for any sedan or 4WD vehicle. In fact, difficult parking in limited spaces is now as easy as the press of a button. This motorised turntable will quietly rotate your cars up to 360° and remote controls are available for all models. A parking solution that is also beautiful to look at, the concrete finish can be customised to blend into the surrounding environment.