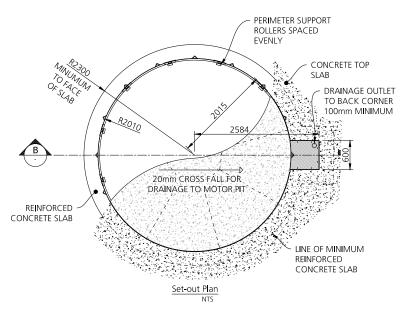

## **VT-16**

Turntable Diameter: 4.0m

Turntable Capacity: 4.0 ton

Frame Finish: Hot dipped galvanised

**Deck Finish:** 100mm provision for concrete

**Turntable Controls:** Motorised as standard, forward/reverse with manual push button and remote control.

**Brief Description:** This rotating car turntable is the perfect parking solution for any sedan or 4WD vehicle. In fact, difficult parking in limited spaces is now as easy as the press of a button. This motorised turntable will quietly rotate your cars up to 360° and remote controls are available for all models. A parking solution that is also beautiful to look at, the concrete finish can be customised to blend into the surrounding environment.