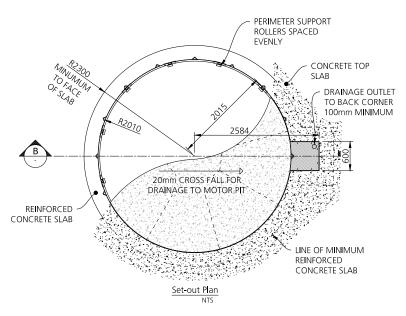

## VT-15

Turntable Diameter: 4.0m

Turntable Capacity: 4.0 ton

Frame Finish: Hot dipped galvanised

**Deck Finish:** 75mm provision for concrete

Turntable Controls: Motorised as standard, forward/reverse with manual push button and remote control.

**Brief Description:** This rotating car turntable is the perfect parking solution for any sedan or 4WD vehicle. In fact, difficult parking in limited spaces is now as easy as the press of a button. This motorised turntable will quietly rotate your cars up to 360° and remote controls are available for all models.A parking solution that is also beautiful to look at, the concrete finish can be customised to blend into the surrounding environment.