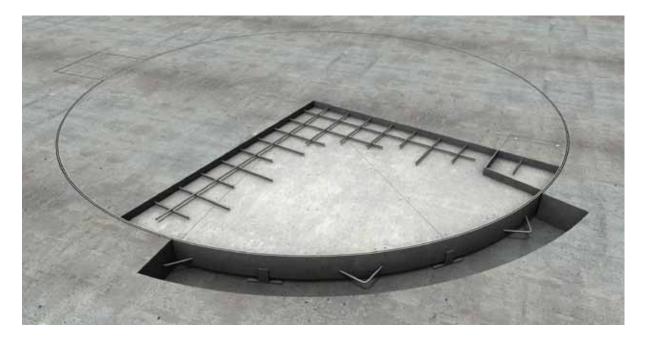

## VT-15

Turntable Diameter: 4.0m

Turntable Capacity: 4.0 ton

Frame Finish: Hot dipped galvanised

**Deck Finish:** 75mm provision for concrete

Turntable Controls: Motorised as standard, forward/reverse with manual push button and remote control.

**Brief Description:** This rotating car turntable is the perfect parking solution for any sedan or 4WD vehicle. In fact, difficult parking in limited spaces is now as easy as the press of a button. This motorised turntable will quietly rotate your cars up to 360° and remote controls are available for all models.A parking solution that is also beautiful to look at, the concrete finish can be customised to blend into the surrounding environment.