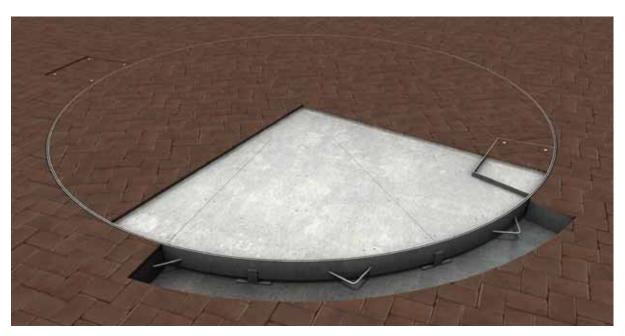

**Brief Description:** This rotating car turntable is the perfect parking solution for any sedan or 4WD vehicle. In fact, difficult parking in limited spaces is now as easy as the press of a button. This motorised turntable will quietly rotate your cars up to 360° and remote controls are available for all models. A parking solution that is also beautiful to look at, the paver finish can be customised to blend into the surrounding environment or become a feature of your design.