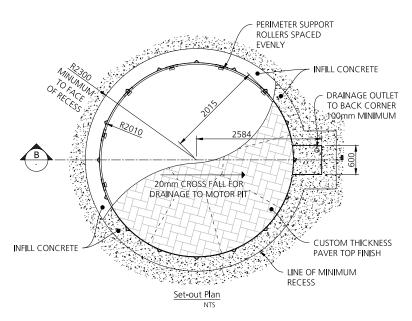

Turntable Diameter: 4.0m
Turntable Capacity: 4.0 ton

Frame Finish: Hot dipped galvanised

**Deck Finish:** Paver provision for custom

depth

**Turntable Controls:** Motorised as standard, forward/reverse with manual push button and remote control.

**Brief Description:** This rotating car turntable is the perfect parking solution for any sedan or 4WD vehicle. In fact, difficult parking in limited spaces is now as easy as the press of a button. This motorised turntable will quietly rotate your cars up to 360° and remote controls are available for all models. A parking solution that is also beautiful to look at, the paver finish can be customised to blend into the surrounding environment or become a feature of your design.