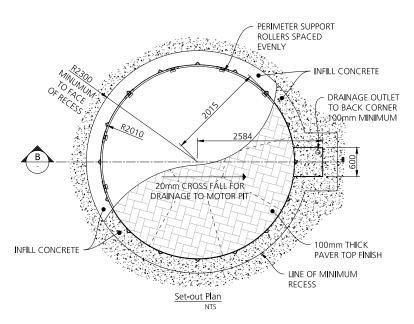

Turntable Diameter: 4.0m
Turntable Capacity: 4.0 ton

Frame Finish: Hot dipped galvanised

Deck Finish: 100mm provision for pavers

**Turntable Controls:** Motorised as standard, forward/reverse with manual push button and remote control.