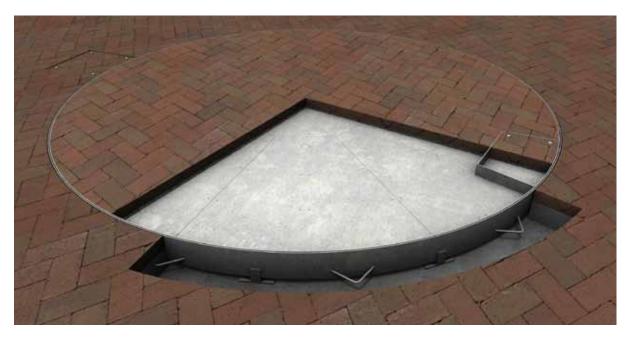

**Brief Description:** This rotating car turntable is the perfect parking solution for any sedan or 4WD vehicle. In fact, difficult parking in limited spaces is now as easy as the press of a button. This motorised turntable will quietly rotate your cars up to 360° and remote controls are available for all models. A parking solution that is also beautiful to look at, the paver finish can be customised to blend into the surrounding environment or