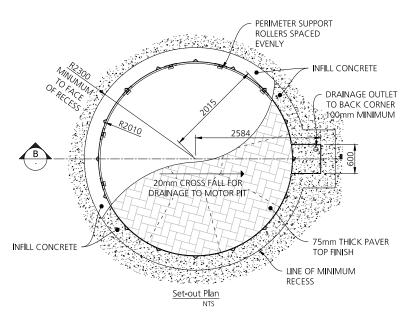

Turntable Diameter: 4.0m
Turntable Capacity: 4.0 ton

Frame Finish: Hot dipped galvanised

Deck Finish: 75mm provision for pavers

**Turntable Controls:** Motorised as standard, forward/reverse with manual push button and remote control.

**Brief Description:** This rotating car turntable is the perfect parking solution for any sedan or 4WD vehicle. In fact, difficult parking in limited spaces is now as easy as the press of a button. This motorised turntable will quietly rotate your cars up to 360° and remote controls are available for all models. A parking solution that is also beautiful to look at, the paver finish can be customised to blend into the surrounding environment or become a feature of your design.