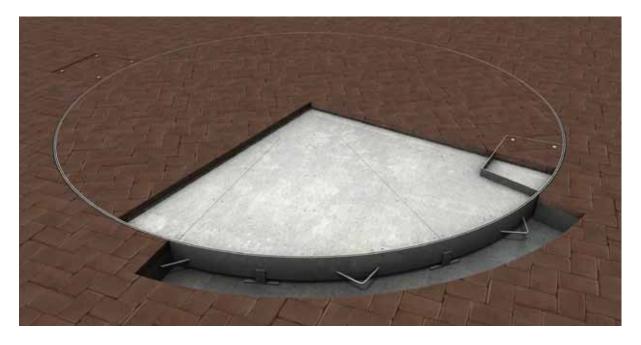

**Brief Description:** This rotating car turntable is the perfect parking solution for any sedan or 4WD vehicle. In fact, difficult parking in limited spaces is now as easy as the press of a button. This motorised turntable will quietly rotate your cars up to 360° and remote controls are available for all models. A parking solution that is also beautiful to look at, the paver finish can be customised to blend into the surrounding environment or become a feature of your design.