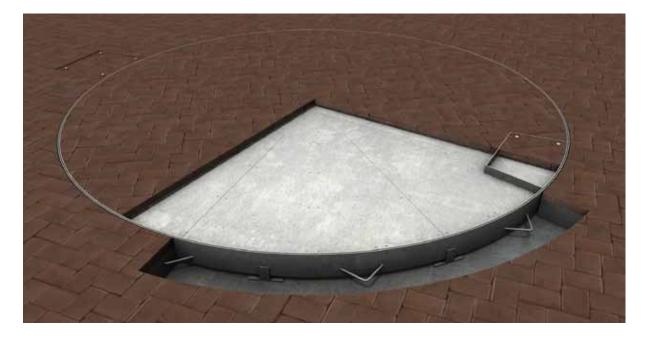

## **VT-11**

Turntable Diameter: 4.0m

Turntable Capacity: 4.0 ton

Frame Finish: Hot dipped galvanised

**Deck Finish:** 65mm provision for pavers

Turntable Controls: Motorised as standard, forward/reverse with manual push button and remote control.

**Brief Description**: This rotating car turntable is the perfect parking solution for any sedan or 4WD vehicle. In fact, difficult parking in limited spaces is now as easy as the press of a button. This motorised turntable will quietly rotate your cars up to 360° and remote controls are available for all models. A parking solution that is also beautiful to look at, the paver finish can be customised to blend into the surrounding environment or become a feature of your design.