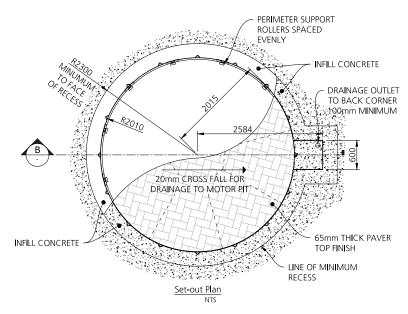

## **VT-11**

Turntable Diameter: 4.0m

Turntable Capacity: 4.0 ton

Frame Finish: Hot dipped galvanised

**Deck Finish:** 65mm provision for pavers

Turntable Controls: Motorised as standard, forward/reverse with manual push button and remote control.

**Brief Description**: This rotating car turntable is the perfect parking solution for any sedan or 4WD vehicle. In fact, difficult parking in limited spaces is now as easy as the press of a button. This motorised turntable will quietly rotate your cars up to 360° and remote controls are available for all models. A parking solution that is also beautiful to look at, the paver finish can be customised to blend into the surrounding environment or become a feature of your design.