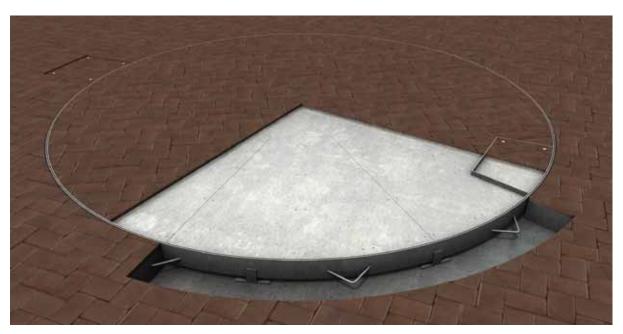

**Brief Description:** This rotating car turntable is the perfect parking solution for any sedan or 4WD vehicle. In fact, difficult parking in limited spaces is now as easy as the press of a button. This motorised turntable will

ot a button. This motorised furniable will quietly rotate your cars up to 360° and remote controls are available for all models. A parking solution that is also beautiful to look at, the paver finish can be customised to blend into the surrounding environment or

become a feature of your design.

© Copyright Spacepark Global Pty Ltd. Please note that by using this drawing in any format, you accept that Spacepark owns the copyright. You are licensed to use this drawing for any Spacepark turntable on which Spacepark are tendering, and you shall not knowingly allow others to copy this drawing. Obtain appropriate licences from Spacepark if you (or anyone employed or engaged by you) intend to use the intellectual property rights of Spacepark in performing your obligations under any contract. Spacepark reserves the right to amend specifications without notice for product improvement.