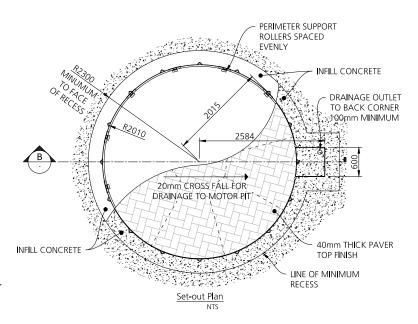

Turntable Diameter: 4.0m
Turntable Capacity: 4.0 ton

Frame Finish: Hot dipped galvanised

Deck Finish: 40mm provision for pavers

**Turntable Controls:** Motorised as standard, forward/reverse with manual push button and remote control.