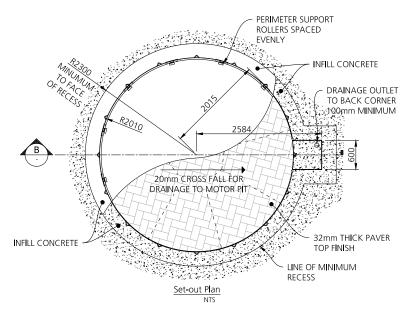

## **VT-9**

Turntable Diameter: 4.0m

Turntable Capacity: 4.0 ton

Frame Finish: Hot dipped galvanised

**Deck Finish:** 32mm provision for pavers

Turntable Controls: Motorised as standard, forward/reverse with manual push button and remote control.

**Brief Description**: This rotating car turntable is the perfect parking solution for any sedan or 4WD vehicle. In fact, difficult parking in limited spaces is now as easy as the press of a button. This motorised turntable will quietly rotate your cars up to 360° and remote controls are available for all models. A parking solution that is also beautiful to look at, the paver finish can be customised to blend into the surrounding environment or become a feature of your design.

© Copyright Spacepark Global Pty Ltd. Please note that by using this drawing in any format, you accept that Spacepark owns the copyright. You are licensed to use this drawing for any Spacepark turntable on which Spacepark are tendering, and you shall not knowingly allow others to copy this drawing. Obtain appropriate licences from Spacepark if you (or anyone employed or engaged by you) intend to use the intellectual property rights of Spacepark in performing your obligations under any contract. Spacepark reserves the right to amend specifications without notice for product improvement.