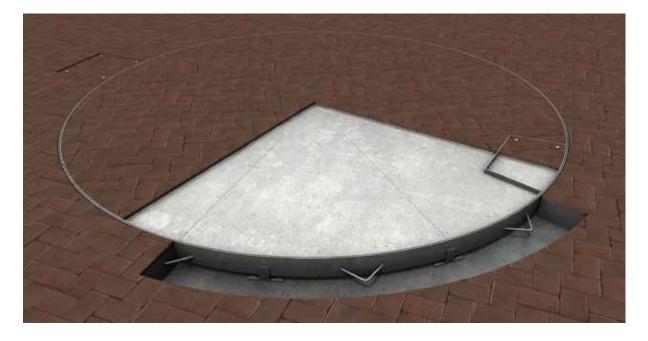

## **VT-9**

Turntable Diameter: 4.0m

Turntable Capacity: 4.0 ton

Frame Finish: Hot dipped galvanised

**Deck Finish:** 32mm provision for pavers

Turntable Controls: Motorised as standard, forward/reverse with manual push button and remote control.

**Brief Description**: This rotating car turntable is the perfect parking solution for any sedan or 4WD vehicle. In fact, difficult parking in limited spaces is now as easy as the press of a button. This motorised turntable will quietly rotate your cars up to 360° and remote controls are available for all models. A parking solution that is also beautiful to look at, the paver finish can be customised to blend into the surrounding environment or become a feature of your design.