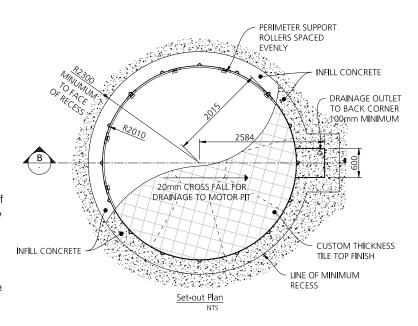

Turntable Diameter: 4.0m
Turntable Capacity: 4.0 ton

Frame Finish: Hot dipped galvanised

Deck Finish: Custom tile depth provision

**Turntable Controls:** Motorised as standard, forward/reverse with manual push button

and remote control.

**Brief Description:** This rotating car turntable is the perfect parking solution for any sedan or 4WD vehicle. In fact, difficult parking in limited spaces is now as easy as the press of a button. This motorised turntable will quietly rotate your cars up to 360° and remote controls are available for all models. A parking solution that is also beautiful to look at, the tile finish can be customised to blend into the surrounding environment or become a feature of your design.