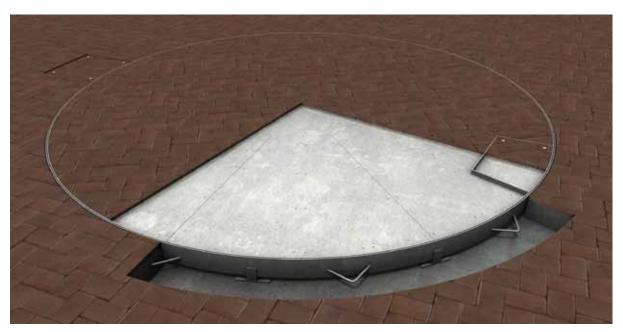

and remote control.

**Brief Description:** This rotating car turntable is the perfect parking solution for any sedan or 4WD vehicle. In fact, difficult parking in limited spaces is now as easy as the press of a button. This motorised turntable will quietly rotate your cars up to 360° and remote controls are available for all models. A parking solution that is also beautiful to look at, the tile finish can be customised to blend into the surrounding environment or become a feature of your design.