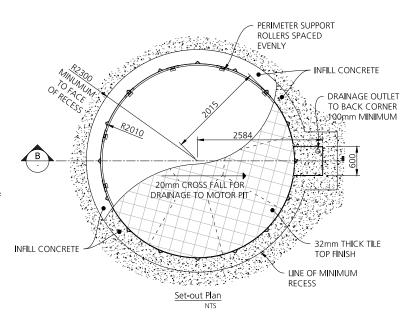

Turntable Diameter: 4.0m
Turntable Capacity: 4.0 ton

**Frame Finish:** Hot dipped galvanised **Deck Finish:** 32mm provision for tiles

**Turntable Controls:** Motorised as standard, forward/reverse with manual push button and remote control.

**Brief Description:** This rotating car turntable is the perfect parking solution for any sedan or 4WD vehicle. In fact, difficult parking in limited spaces is now as easy as the press of a button. This motorised turntable will quietly rotate your cars up to 360° and remote controls are available for all models. A parking solution that is also beautiful to look at, the tile finish can be customised to blend into the surrounding environment or become a feature of your design.