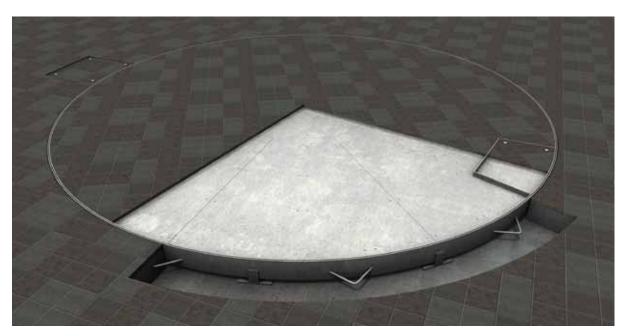

**Brief Description:** This rotating car turntable is the perfect parking solution for any sedan or 4WD vehicle. In fact, difficult parking in limited spaces is now as easy as the press of a button. This motorised turntable will quietly rotate your cars up to 360° and remote controls are available for all models. A parking solution that is also beautiful to look at, the tile finish can be customised to blend into the surrounding environment or become a feature of your design.