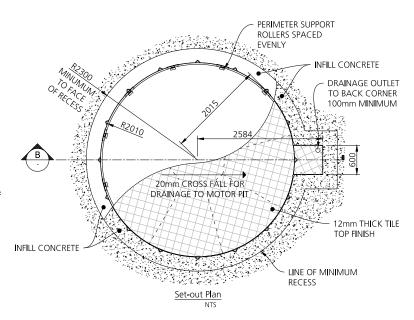

Turntable Diameter: 4.0m
Turntable Capacity: 4.0 ton

Frame Finish: Hot dipped galvanised

**Deck Finish:** 12mm provision for tiles

**Turntable Controls:** Motorised as standard, forward/reverse with manual push button and remote control.

**Brief Description:** This rotating car turntable is the perfect parking solution for any sedan or 4WD vehicle. In fact, difficult parking in limited spaces is now as easy as the press of a button. This motorised turntable will quietly rotate your cars up to 360° and remote controls are available for all models. A parking solution that is also beautiful to look at, the tile finish can be customised to blend into the surrounding environment or become a feature of your design.