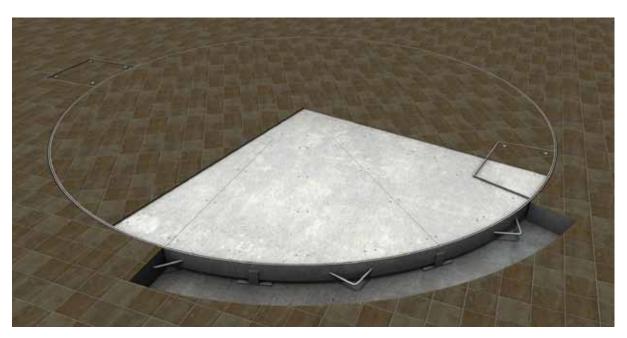

**Brief Description:** This rotating car turntable is the perfect parking solution for any sedan or 4WD vehicle. In fact, difficult parking in limited spaces is now as easy as the press of a button. This motorised turntable will quietly rotate your cars up to 360° and remote controls are available for all models. A parking solution that is also beautiful to look at, the tile finish can be customised to blend into the surrounding environment or become a feature of your design.