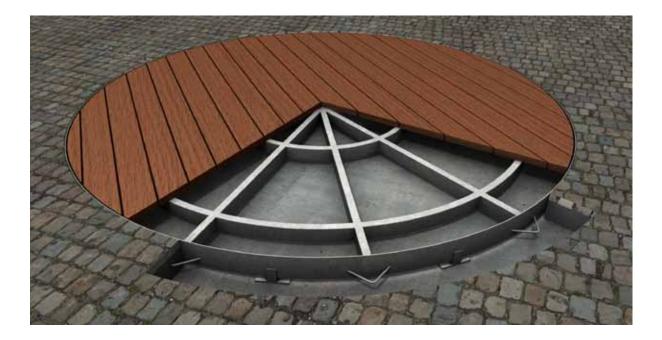

**Brief Description:** This rotating car turntable is the perfect parking solution for any sedan or 4WD vehicle. In fact, difficult parking in limited spaces is now as easy as the press of a button. This motorised turntable will quietly rotate your cars up to 360° and remote controls are available for all models. Your parking problems will be solved and this beautiful hardwood timber finish, made from sustainably harvested forest is hard working, hardwearing and durable in everyday use.