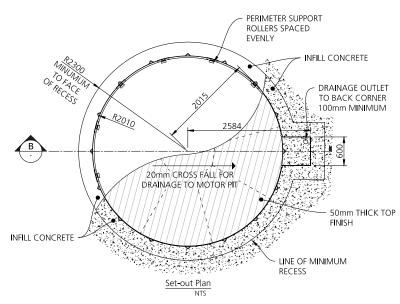

## **Product Summary**

Turntable Diameter: 4.0m

Turntable Capacity: 4.0 ton

Frame Finish: Hot dipped galvanised

Deck Finish: Hardwood timber

Turntable Controls: Motorised as standard, forward/reverse with manual push button and remote control.

© Copyright Spacepark Global Pty Ltd. Please note that by using this drawing in any format, you accept that Spacepark owns the copyright. You are licensed to use this drawing for any Spacepark turntable on which Spacepark are tendering, and you shall not knowingly allow others to copy this drawing. Obtain appropriate licences from Spacepark if you (or anyone employed or engaged by you) intend to use the intellectual property rights of Spacepark in performing your obligations under any contract. Spacepark reserves the right to amend specifications without notice for product improvement.