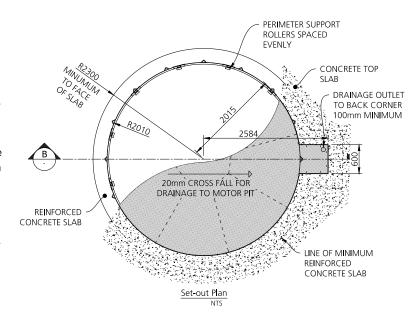

Turntable Diameter: 4.0m
Turntable Capacity: 4.0 ton

Frame Finish: Hot dipped galvanised

Deck Finish: Galvanised chequerplate

**Turntable Controls:** Motorised as standard, forward/reverse with manual push button and remote control.

© Copyright Spacepark Global Pty Ltd. Please note that by using this drawing in any format, you accept that Spacepark owns the copyright. You are licensed to use this drawing for any Spacepark turntable on which Spacepark are tendering, and you shall not knowingly allow others to copy this drawing. Obtain appropriate licences from Spacepark if you (or anyone employed or engaged by you) intend to use the intellectual property rights of Spacepark in performing your obligations under any contract. Spacepark reserves the right to amend specifications without notice for product improvement.