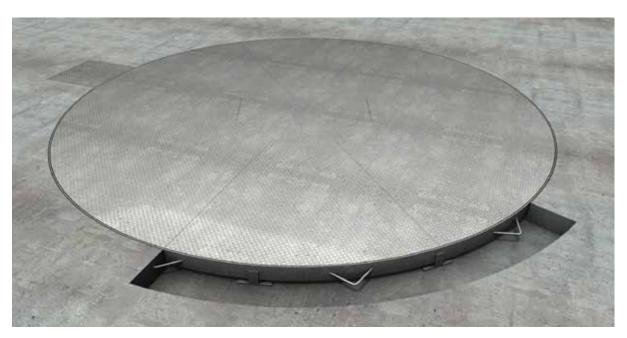

**Brief Description:** This rotating car turntable is the perfect parking solution for any sedan or 4WD vehicle. In fact, difficult parking in limited spaces is now as easy as the press of a button. This motorised turntable will quietly rotate your cars up to 360° and remote controls are available for all models. Your parking problems will be solved and a galvanised finish gives you a hardwearing framework that will stay rust-free.