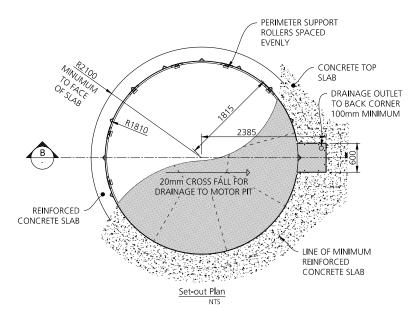

## **VT-2**

Turntable Diameter: 3.6m

Turntable Capacity: 3.0 ton

Frame Finish: Hot dipped galvanised

Deck Finish: Aluminium

Turntable Controls: Manual

**Brief Description:** This rotating car turntable is the perfect parking solution for any standard sized small car. The manual turntable operation means you simply push, and turn. It's very easy and requires little effort to rotate the car up to 360°. Your parking problems will be solved with a beautiful aluminium finish that is also rustproof.