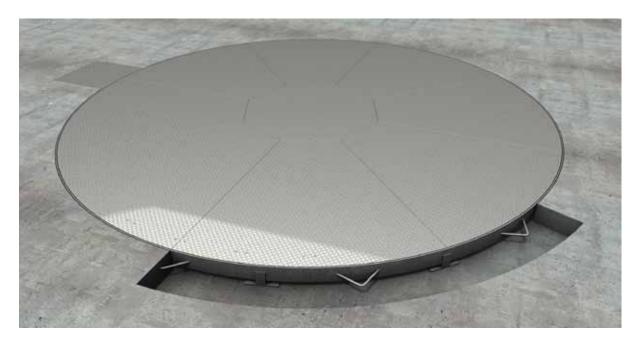

## **VT-2**

Turntable Diameter: 3.6m

Turntable Capacity: 3.0 ton

Frame Finish: Hot dipped galvanised

Deck Finish: Aluminium

Turntable Controls: Manual

**Brief Description:** This rotating car turntable is the perfect parking solution for any standard sized small car. The manual turntable operation means you simply push, and turn. It's very easy and requires little effort to rotate the car up to 360°. Your parking problems will be solved with a beautiful aluminium finish that is also rustproof.