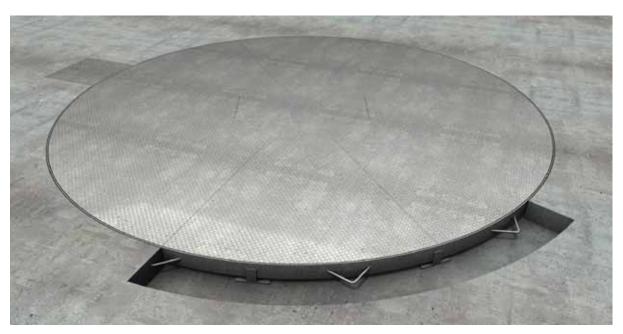

## **Product Summary**

VT-1

**Turntable Diameter:** 3.6m **Turntable Capacity:** 3.0 ton

Frame Finish: Hot dipped galvanised

Deck Finish: Galvanised chequerplate

Turntable Controls: Manual

**Brief Description:** This rotating car turntable is the perfect parking solution for any standard sized small car. The manual turntable operation means you simply push, and turn. It's very easy and requires little effort to rotate the car up to 360°. Your parking problems will be solved and a galvanised finish gives you a hardwearing framework that will stay rust-free.