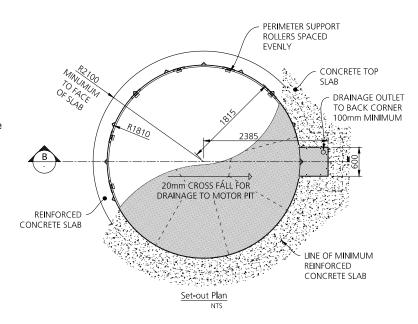

## **Product Summary**

VT-1

**Turntable Diameter:** 3.6m **Turntable Capacity:** 3.0 ton

Frame Finish: Hot dipped galvanised

Deck Finish: Galvanised chequerplate

Turntable Controls: Manual

**Brief Description:** This rotating car turntable is the perfect parking solution for any standard sized small car. The manual turntable operation means you simply push, and turn. It's very easy and requires little effort to rotate the car up to 360°. Your parking problems will be solved and a galvanised finish gives you a hardwearing framework that will stay rust-free.